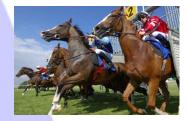

#### HORSE RACE NIGHT

#### £180.00

DJS's Race Nights where winners are determined by the showing of a series of anonymous horses races on the large video screens.

The audience will cheer on their selections as they race down to the wire! To heighten the tension before the race, there is a short preview of each runner's form. Television's finest commentators bring a tone of authority and excitement which will have the audience cheering all the way to the post. All races have been run at top race tracks on the flat or over the sticks and have been selected for their close finish and changes of lead, with the result being uncertain until the final stride. Priced on a 8 Game set.

- Suitable for 18+ age Groups
- Large Video Screen & Projector
- Sound: 2x300watts
- To install and test 1 hour