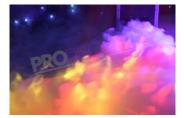

#### SMOKE MACHINE

Smoke machines greatly enhance any lighting by causing the beams to stand out. The addition of fog makes lights appear almost solid and columned, while greatly punctuating the effect of strobes